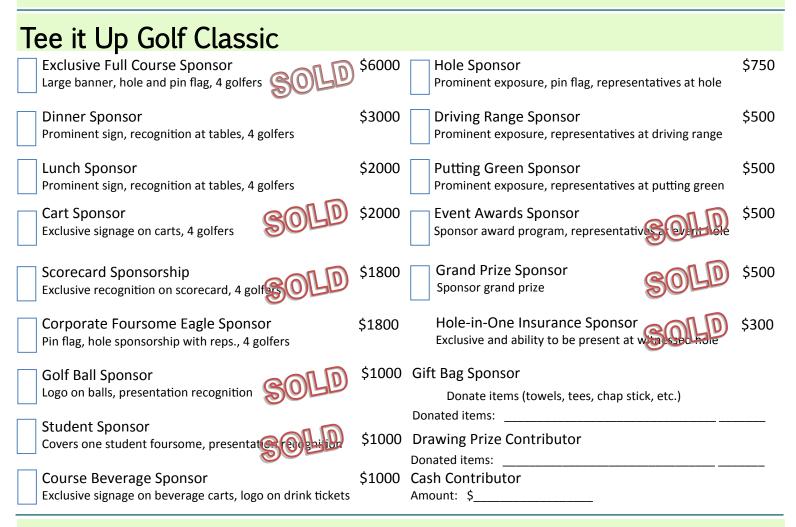

#### Tee it Up Golf Classic

This year we are moving to a golfer favorite, the k Golf Club in Oak Grove, MN on August 27, 20. Golfers are in for a treat at this top

course in MN! Combine two passions— amateur golf and support for the Minnesota Veterinary Medical Foundation—in one fun-filled day.