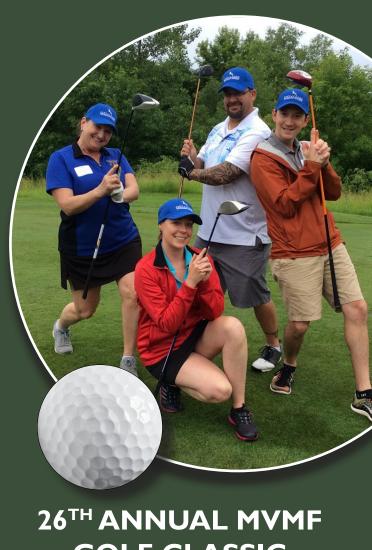

## BE THERE AS WE RAISE

# \$1,000,000

Over the past 26 years, the MVMF Golf Classic has raised \$937,000. To reach our event goal of raising a net total of one million dollars we need to raise \$63,000 this year. This can be in the form of donations, sponsorship, and golf registrations. The MVMF needs your help to reach this amazing milestone!